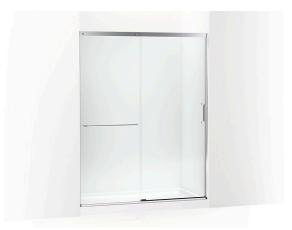

# Sliding shower door, 75-1/2" H x 56-1/4 - 59-5/8" W **K-707615-8L**

### **Features**

- Frameless design emphasizes glass and creates a sleek, minimalist look.
- Vertical handle with inside knob on moving panel.
- Gently-curved towel bar provides integrated storage on fixed panel.
- Tempered glass ensures maximum safety and durability.
- CleanCoat®+ glass coating creates a hydrophobic barrier that repels water, soap scum, and residue, saving time and protecting shower doors 10 times longer than original CleanCoat. (Based on 2021 internal wear/abrasion testing using a microfiber cloth.)
- Smooth, easy-to-clean wall jambs.
- Full-length moving panel seal provides excellent water containment.
- Coordinates with other items in the Elate collection.

#### Material

- Frameless, heavy 5/16" (8 mm) thick Crystal Clear tempered glass.
- Anodized aluminum prevents rust and corrosion.