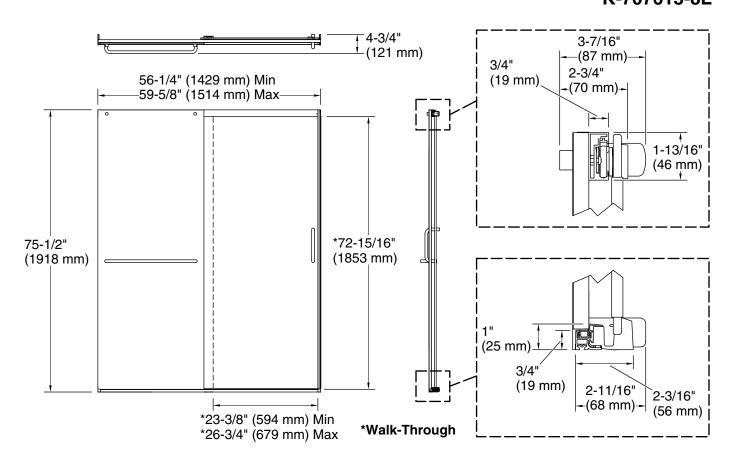

### Installation

- Fits opening widths 56-1/4" 59-5/8" (1429 1514 mm).
- 75-1/2" (1918 mm) tall, with a lofty 72-11/16" (1846 mm) minimum head clearance.
- 3-3/8" (86 mm) width adjustment.
- Out-of-plumb adjustability simplifies installation.
- Door can be installed to open to the left or right to suit your bathroom layout.
- For residential use only.
- Not for use in hospitality.

# **Technical Information**

All product dimensions are nominal.

Installation type: For shower base installation

Opening Width - 56-1/4" (1429 mm)

Min:

Opening Width - 59-5/8" (1514 mm)

Max:

Walk-through - Min: 23-3/8" (594 mm)
Walk-through - Max: 26-3/4" (679 mm)
Base-To-Wall 1/2" (13 mm)

Radius - Max:

Glass thickness: 5/16" (8 mm)
Glass coating: CleanCoat®